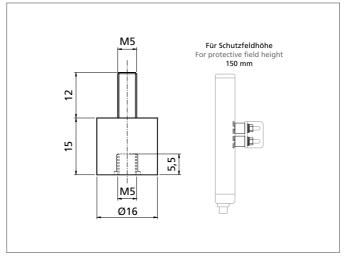

| TECHNICAL INFORMATION (typ.) |                                                                |
|------------------------------|----------------------------------------------------------------|
| Operating principle          | Vibration damper                                               |
| For                          | all light curtains / -grids with a protected height of 160 mm  |
| Material                     | Rubber, metal (Vibration dampers)                              |
| Scope of delivery            | quick installation guide, 4 vibration dampers, Fixing material |
|                              |                                                                |
|                              |                                                                |
|                              |                                                                |
|                              |                                                                |
|                              |                                                                |
|                              |                                                                |
|                              |                                                                |
|                              |                                                                |
|                              |                                                                |
|                              |                                                                |
|                              |                                                                |
|                              |                                                                |
|                              |                                                                |
|                              |                                                                |
|                              |                                                                |
|                              |                                                                |
|                              |                                                                |
|                              |                                                                |