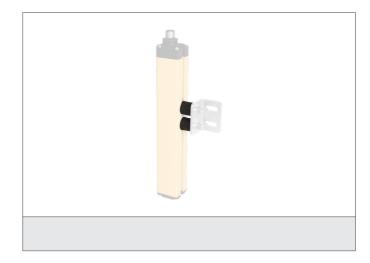

## **Vibration dampers**

**#**di-soric

- Use is highly recommended in case of strong vibrations (presses, weaving machines etc.)
- Robust design
- Set includes the for emitter and receiver necessary dampers

| TECHNICAL INFORMATION (typ.) |                                                                |
|------------------------------|----------------------------------------------------------------|
| Operating principle          | Vibration damper                                               |
| For                          | all light curtains / -grids with a protected height of 160 mm  |
| Material                     | Rubber, metal (Vibration dampers)                              |
| Scope of delivery            | quick installation guide, 4 vibration dampers, Fixing material |
|                              |                                                                |
|                              |                                                                |
|                              |                                                                |
|                              |                                                                |
|                              |                                                                |
|                              |                                                                |
|                              |                                                                |
|                              |                                                                |
|                              |                                                                |
|                              |                                                                |
|                              |                                                                |
|                              |                                                                |
|                              |                                                                |
|                              |                                                                |
|                              |                                                                |
|                              |                                                                |
|                              |                                                                |
|                              |                                                                |